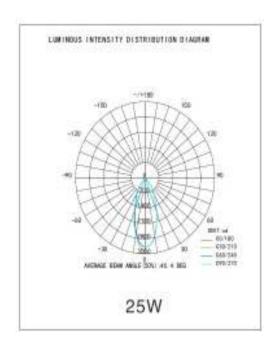

### **Product Technical Data**

General Information Product Dimensions

Adaptor Track Light Height 91mm
Life Span 50000hr Width 158mm
Length 200mm

**Light Characteristics** 

Efficacy 83 lm/w Beam Angle 30 D

# **Technical Data**

Files act: 800, 2 to

1. Se 3889/224814 11, 5444

2. On 527, 2/804, 91c 145, 67cc

2. On 527, 2/804, 91c 145, 67cc

3. On 527, 2/804, 91cc

3. O

©2012 U-Tron
All rights reserved
Specifications are subject to change without notice
27-Sep-13