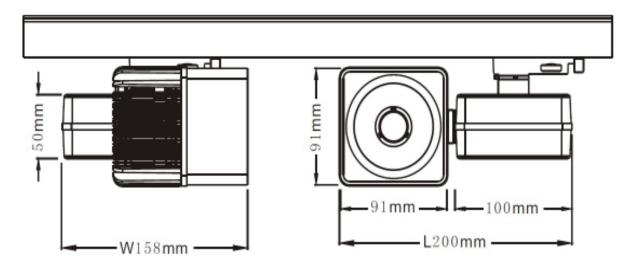

### **Product Technical Data**

General Information Product Dimensions

Adaptor Track Light Height 91mm
Life Span 50000hr Width 158mm
Length 200mm

**Light Characteristics** 

Efficacy 83 lm/w Beam Angle 30 D

# **Technical Drawing**